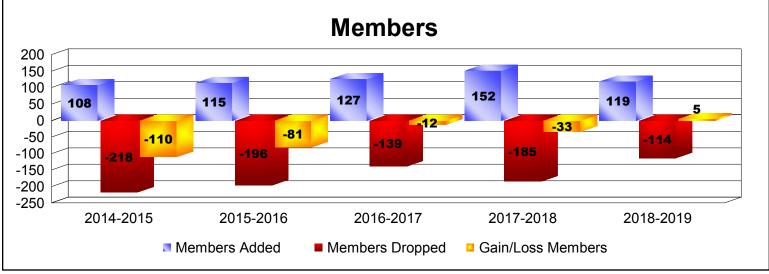

| Year      | New<br>Clubs | Dropped<br>Clubs | Gain/<br>Loss<br>Clubs | New<br>Members | Charter<br>Members | Reinstate<br>Members | Transfer<br>Members | Total<br>Member<br>Added | Total<br>Members<br>Dropped | Gain/<br>Loss<br>Members |
|-----------|--------------|------------------|------------------------|----------------|--------------------|----------------------|---------------------|--------------------------|-----------------------------|--------------------------|
| 2014-2015 | 0            | -3               | -3                     | 93             | 3                  | 3                    | 9                   | 108                      | -218                        | -110                     |
| 2015-2016 | 0            | -3               | -3                     | 103            | 0                  | 4                    | 8                   | 115                      | -196                        | -81                      |
| 2016-2017 | 0            | -2               | -2                     | 110            | 1                  | 8                    | 8                   | 127                      | -139                        | -12                      |
| 2017-2018 | 1            | -1               | 0                      | 114            | 28                 | 7                    | 3                   | 152                      | -185                        | -33                      |
| 2018-2019 | 0            | 0                | 0                      | 104            | 0                  | 10                   | 5                   | 119                      | -114                        | 5                        |
| Average   | 0            | -2               | -2                     | 105            | 6                  | 6                    | 7                   | 124                      | -170                        | -46                      |