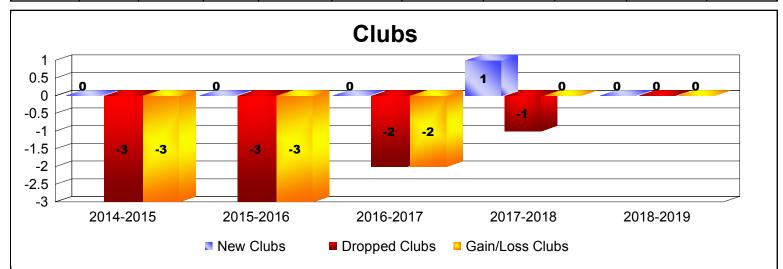

| Year      | New<br>Clubs | Dropped<br>Clubs | Gain/<br>Loss<br>Clubs | New<br>Members | Charter<br>Members | Reinstate<br>Members | Transfer<br>Members | Total<br>Member<br>Added | Total<br>Members<br>Dropped | Gain/<br>Loss<br>Members |
|-----------|--------------|------------------|------------------------|----------------|--------------------|----------------------|---------------------|--------------------------|-----------------------------|--------------------------|
| 2014-2015 | 0            | -3               | -3                     | 93             | 3                  | 3                    | 9                   | 108                      | -218                        | -110                     |
| 2015-2016 | 0            | -3               | -3                     | 103            | 0                  | 4                    | 8                   | 115                      | -196                        | -81                      |
| 2016-2017 | 0            | -2               | -2                     | 110            | 1                  | 8                    | 8                   | 127                      | -139                        | -12                      |
| 2017-2018 | 1            | -1               | 0                      | 114            | 28                 | 7                    | 3                   | 152                      | -185                        | -33                      |
| 2018-2019 | 0            | 0                | 0                      | 104            | 0                  | 10                   | 5                   | 119                      | -114                        | 5                        |
| Average   | 0            | -2               | -2                     | 105            | 6                  | 6                    | 7                   | 124                      | -170                        | -46                      |